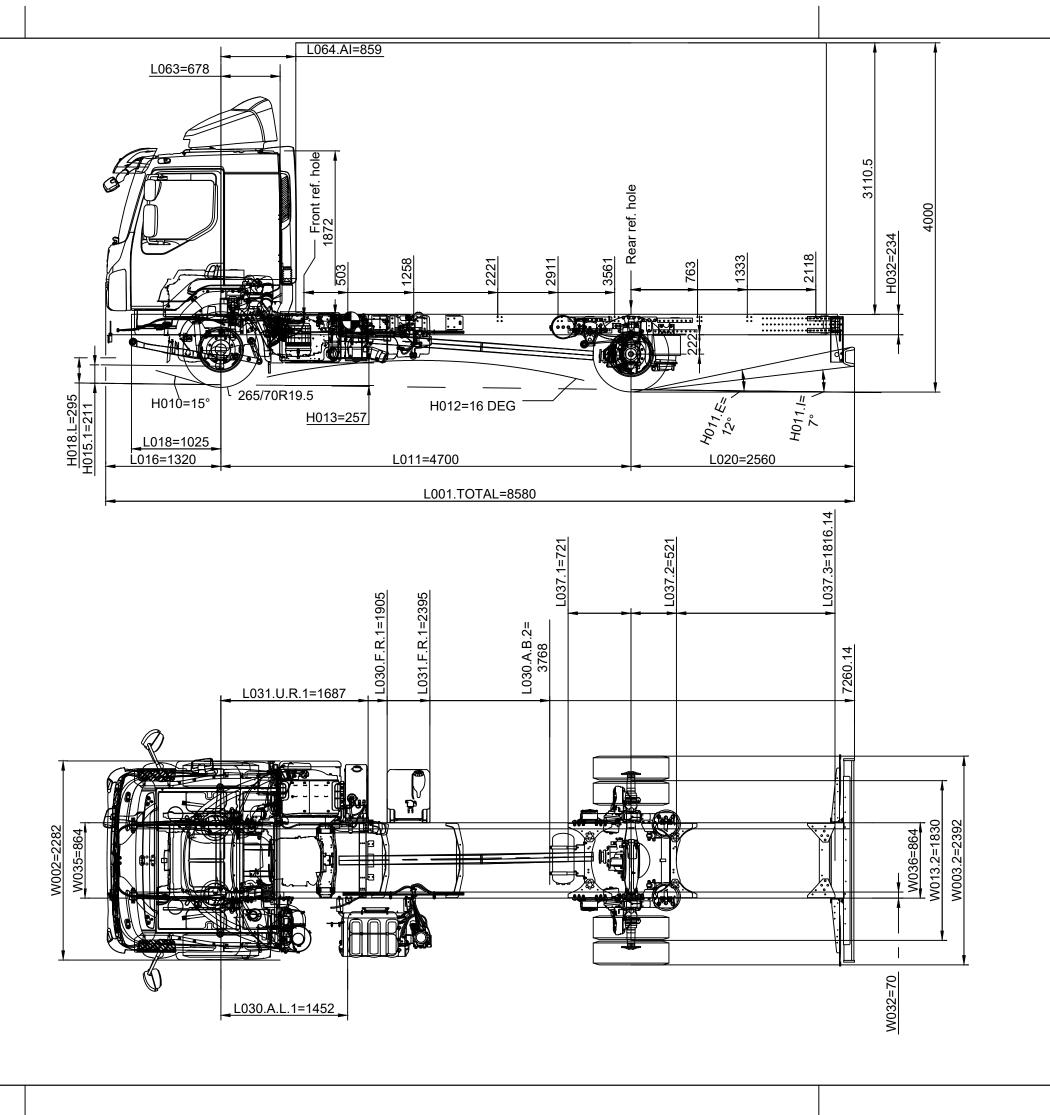

| L001.TOTAL |  |
|------------|--|
| L011       |  |
| L016       |  |
| L018       |  |
| L020       |  |
| L030.F.R.1 |  |
| L030.A.L.1 |  |
| L030.A.B.2 |  |
| L031.F.R.1 |  |
| L031.U.R.1 |  |
| L037.1     |  |
| L037.2     |  |
| L037.3     |  |
| L063       |  |
| L064.AI    |  |
| W002       |  |
| W003.2     |  |
| W013.2     |  |
| W032       |  |
| W035       |  |
| W036       |  |
| H010       |  |
| H011.E     |  |
| H011.I     |  |
| H012       |  |
| H013       |  |
| H015.1     |  |
| H018.L     |  |
| H032       |  |
|            |  |

Kynningsrud Nordic Crai Deltavägen 12 41705 Gč P.O. Box 8918, 402 73 C Phone: +4631500400 www.nckynningsrud.com

| Overall length inclu                                                                                               | idina everythina                                                      |         |         |  |
|--------------------------------------------------------------------------------------------------------------------|-----------------------------------------------------------------------|---------|---------|--|
| Configuration whee                                                                                                 | el base                                                               |         |         |  |
| Front vehicle overhang                                                                                             |                                                                       |         |         |  |
| Front frame overha                                                                                                 |                                                                       |         |         |  |
|                                                                                                                    | ng from first driven axle                                             |         |         |  |
| Distance from first front axle to start of 1st fuel tank                                                           |                                                                       |         |         |  |
|                                                                                                                    | front axle to start of 1st air ta                                     |         |         |  |
| Distance from first front axle to start of 2nd air tank<br>Distance from first front axle to stop of 1st fuel tank |                                                                       |         |         |  |
| Distance from first                                                                                                | front axie to stop of 1st fuel                                        |         |         |  |
|                                                                                                                    | front axle to stop of urea tan                                        |         | aylo.   |  |
|                                                                                                                    | position rel. to the first driver<br>position rel. to the first drive |         |         |  |
|                                                                                                                    | position rel. to the first drive                                      |         |         |  |
| End of cab                                                                                                         |                                                                       | nical   | anic    |  |
| Max distance from                                                                                                  | 1st front axle to end of cab-                                         | mounte  | ed part |  |
|                                                                                                                    | Includes mudguards.)                                                  |         |         |  |
| W. across 1st axle. Disregard axle hub & tyre bulges                                                               |                                                                       |         |         |  |
| W. across 2st axle. Disregard axle hub & tyre bulges                                                               |                                                                       |         |         |  |
| Frame side member profile bottom width                                                                             |                                                                       |         |         |  |
| Width of frame at front area                                                                                       |                                                                       |         |         |  |
| Width of frame at rear area                                                                                        |                                                                       |         |         |  |
| Overhang angle front (approach angle), laden                                                                       |                                                                       |         |         |  |
| Overhang angle rear (departure angle), RUP excluded<br>Overhang angle rear (departure angle), RUP included         |                                                                       |         |         |  |
| Ramp angle                                                                                                         |                                                                       | loiuucc | •       |  |
| Ground clearance behind last front axle                                                                            |                                                                       |         |         |  |
| Ground clearance                                                                                                   | front, 1st axle                                                       |         |         |  |
| Front under-run pro                                                                                                | otection, lower, laden                                                |         |         |  |
| Frame side member profile height                                                                                   |                                                                       |         |         |  |
|                                                                                                                    | Drawing Title                                                         |         |         |  |
|                                                                                                                    | ··· -                                                                 |         |         |  |
|                                                                                                                    | Volvo Fl                                                              |         |         |  |
| ordic Crane AB<br>41705 Göteborg                                                                                   |                                                                       |         |         |  |
| , 402 73 Göteborg                                                                                                  | Drawing no.                                                           | Sheet   | Rev.    |  |
| 500400                                                                                                             | 201255                                                                | 01      | 00      |  |